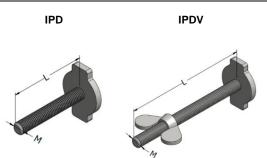

## IPD - FIXING PLATE WITH THREADED ROD / IPDV - FIXING PLATE WITH THREADED ROD AND WING NUT

| Fixing plate with threaded rod IPD |             | Fixing plate with<br>threaded rod and wing<br>nut IPDV |             | Load<br>group | Thread | L    | IPD |  |
|------------------------------------|-------------|--------------------------------------------------------|-------------|---------------|--------|------|-----|--|
| Description                        | Product no. | Description                                            | Product no. | [kN]          | M      | [mm] | 4   |  |
| IPD-013                            | 44051       | IPDV-013                                               | 43081       | 13            | M 8    | 100  | 2   |  |
| IPD-025                            | 44052       | IPDV-025                                               | 43082       | 25            | M 10   | 100  |     |  |
| IPD-050                            | 44053       | IPDV-050                                               | 43083       | 50            | M 10   | 100  |     |  |
| IPD-075/100                        | 44054       | IPDV-075/100                                           | 43084       | 75/100        | M 12   | 100  |     |  |
| IPD-150/200                        | 44055       | IPDV-150/200                                           | 43085       | 150/200       | M 12   | 100  | M   |  |
| IPD-320                            | 44056       | IPDV-320                                               | 43086       | 320           | M 16   | 100  |     |  |