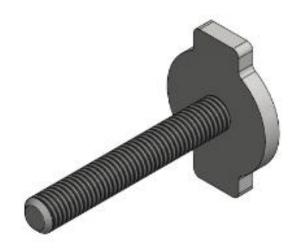

# 3D - LIFTING SYSTEMS | IPD FIXING PLATE WITH THREADED ROD

## IPD - FIXING PLATE WITH THREADED ROD / IPDV - FIXING PLATE WITH THREADED ROD AND WING NUT

| Fixing plate with threaded rod IPD |             | Fixing plate with<br>threaded rod and wing<br>nut IPDV |             | Load<br>group | Thread | L    | IPD |  |
|------------------------------------|-------------|--------------------------------------------------------|-------------|---------------|--------|------|-----|--|
| Description                        | Product no. | Description                                            | Product no. | [kN]          | M      | [mm] | 4   |  |
| IPD-013                            | 44051       | IPDV-013                                               | 43081       | 13            | M 8    | 100  | 2   |  |
| IPD-025                            | 44052       | IPDV-025                                               | 43082       | 25            | M 10   | 100  |     |  |
| IPD-050                            | 44053       | IPDV-050                                               | 43083       | 50            | M 10   | 100  |     |  |
| IPD-075/100                        | 44054       | IPDV-075/100                                           | 43084       | 75/100        | M 12   | 100  |     |  |
| IPD-150/200                        | 44055       | IPDV-150/200                                           | 43085       | 150/200       | M 12   | 100  | M   |  |
| IPD-320                            | 44056       | IPDV-320                                               | 43086       | 320           | M 16   | 100  |     |  |